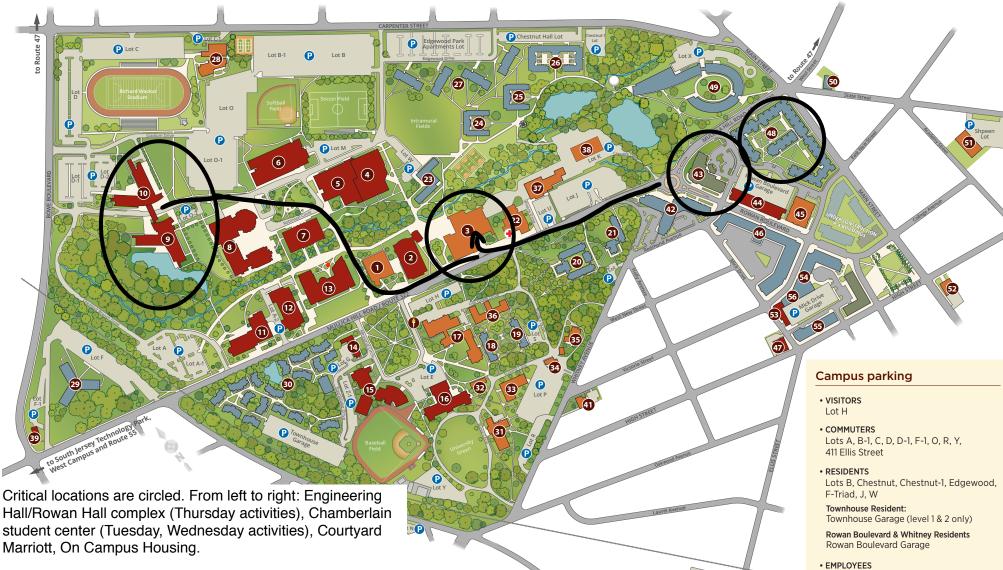

Marriott, On Campus Housing.

The black path indicates walking directions from housing to conference events.

## Welcome

Admission Tours begin at Savitz Hall (#1)

For 24-hour Public Safety assistance, call 856-256-4922.

Parking for visitors is available in Lot H, near the welcome gate across from Savitz Hall.

- Welcome Gate & Visitor Parking
- Parking
- Wellness Center

## ACADEMIC BUILDINGS

- 2. Campbell Library
- 4. Recreation Center
- 5. Esbjornson Gym
- 6. James Hall
- 7. Robinson Hall
- 8. Wilson Hall
- 9. Rowan Hall
- 10. Engineering Hall
- 11. Business Hall
- 12. Westby Hall
- 13. Science Hall
- 14. Hawthorn Hall

- 15. Bozorth Hall
- 16. Bunce Hall
- 39. R.O.T.C.
- 44. Enterprise Center
- 53, 260 Victoria
- 56. Fitness Center (232 VICTORIA)

## **RESIDENCE HALLS & APTS**

- 18. Laurel Hall
- 19. Oak Hall
- 20. Evergreen Hall
- 21. Mullica Hall
- 23. Mimosa Hall 24. Willow Hall

- 25. Magnolia Hall
  - 26. Chestnut Hall
  - 27. Edgewood Park Apartments
  - 29. Triad Hall Apartments
  - 30. Townhouses
  - 42. Whitney Center
  - 46. 220 Rowan Boulevard
  - 48. Rowan Boulevard Apartments
  - 49. Holly Pointe Commons
  - 50. International House
  - 54. 230 Victoria Street
  - 55. 223 W. High Street

## **ADMINISTRATIVE & SUPPORT**

- 1. Savitz Hall (ADMISSIONS)
- 3. Chamberlain Student Center
- 17. Memorial Hall
- 22. Winans Hall (WELLNESS CENTER)
- 28. John Green Team House
- 31. Bole Hall (ADMINISTRATION)
- 32. Sangree Greenhouse
- 33. Bole Hall Annex (PUBLIC SAFETY)
- 34. Carriage House
- 35. Hollybush Mansion
- 36. Linden Hall

37. Hering Heating Plant

Lots A-1, A-2, C-1, D-2, E, G, H, K, M, N,

O-1, O-2, P, S, Shpeen, T, U and Z-1.

- 38. Cassady Facilities Building
- 40. Girard House
- 41. 600 Whitney Avenue
- 43. Courtyard Marriott Hotel
- 45. Barnes & Noble Bookstore
- 47. 301 High Street
- 51. Shpeen Hall
- 52. 6 High Street